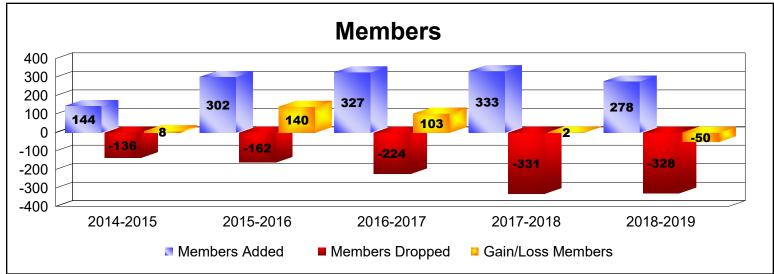

District B 1

As of June 2019 Cumulative

| Year      | New<br>Clubs | Dropped<br>Clubs | Gain/<br>Loss<br>Clubs | New<br>Members | Charter<br>Members | Reinstate<br>Members | Transfer<br>Members | Total<br>Member<br>Added | Total<br>Members<br>Dropped | Gain/<br>Loss<br>Members |
|-----------|--------------|------------------|------------------------|----------------|--------------------|----------------------|---------------------|--------------------------|-----------------------------|--------------------------|
| 2014-2015 | 2            | 0                | 2                      | 89             | 44                 | 5                    | 6                   | 144                      | -136                        | 8                        |
| 2015-2016 | 5            | -2               | 3                      | 182            | 113                | 4                    | 3                   | 302                      | -162                        | 140                      |
| 2016-2017 | 3            | -2               | 1                      | 215            | 87                 | 24                   | 1                   | 327                      | -224                        | 103                      |
| 2017-2018 | 4            | -3               | 1                      | 195            | 106                | 28                   | 4                   | 333                      | -331                        | 2                        |
| 2018-2019 | 2            | -1               | 1                      | 193            | 56                 | 22                   | 7                   | 278                      | -328                        | -50                      |
| Average   | 3            | -2               | 2                      | 175            | 81                 | 17                   | 4                   | 277                      | -236                        | 41                       |