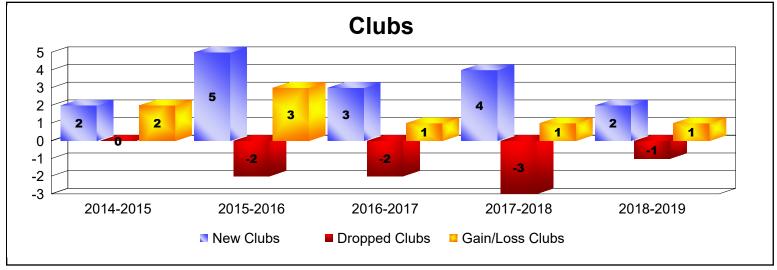

District B 1

As of June 2019 Cumulative

| Year      | New<br>Clubs | Dropped<br>Clubs | Gain/<br>Loss<br>Clubs | New<br>Members | Charter<br>Members | Reinstate<br>Members | Transfer<br>Members | Total<br>Member<br>Added | Total<br>Members<br>Dropped | Gain/<br>Loss<br>Members |
|-----------|--------------|------------------|------------------------|----------------|--------------------|----------------------|---------------------|--------------------------|-----------------------------|--------------------------|
| 2014-2015 | 2            | 0                | 2                      | 89             | 44                 | 5                    | 6                   | 144                      | -136                        | 8                        |
| 2015-2016 | 5            | -2               | 3                      | 182            | 113                | 4                    | 3                   | 302                      | -162                        | 140                      |
| 2016-2017 | 3            | -2               | 1                      | 215            | 87                 | 24                   | 1                   | 327                      | -224                        | 103                      |
| 2017-2018 | 4            | -3               | 1                      | 195            | 106                | 28                   | 4                   | 333                      | -331                        | 2                        |
| 2018-2019 | 2            | -1               | 1                      | 193            | 56                 | 22                   | 7                   | 278                      | -328                        | -50                      |
| Average   | 3            | -2               | 2                      | 175            | 81                 | 17                   | 4                   | 277                      | -236                        | 41                       |